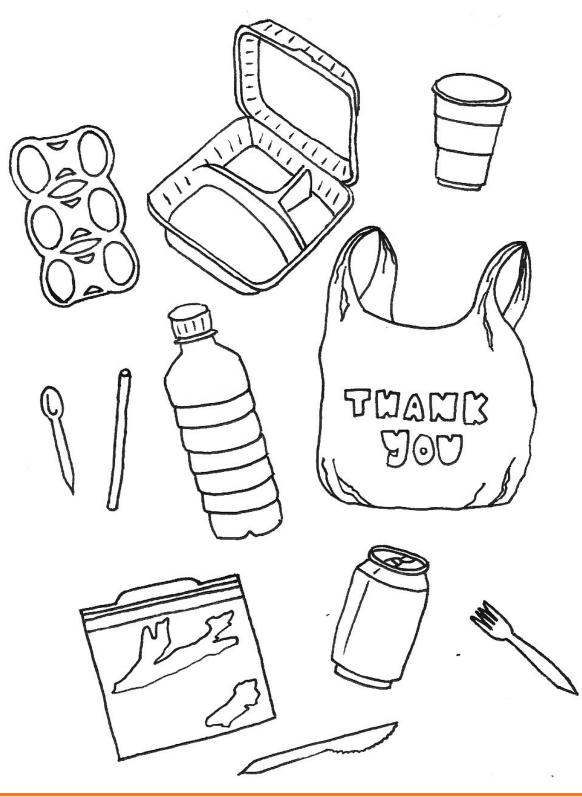

#### Math

Find out how much trash these meals can make:

## <u>Meal 1:</u>

Rob has a peanut butter and jelly sandwich, an apple and carrot sticks. His sandwich and carrot sticks were kept in two plastic bags in a paper lunch bag with the apple. Rob has a plastic water bottle and paper napkins. Rob's lunch includes two plastic bags, one paper bag, one plastic water bottle, one plastic water bottle cap, and 3 paper napkins.

## <u>Meal 2:</u>

Jasmine has a peanut butter and jelly sandwich, an apple and carrot sticks, too. Her sandwich and carrot sticks were kept in two reusable glass containers which were in a reusable lunch bag with the apple. Jasmine has a reusable water bottle. She uses a cloth napkin, which she takes home with her to wash each day. Jasmine's lunch does not make any trash.

# <u>Meal 3:</u>

Blake also has a peanut butter and jelly sandwich, an apple and carrot sticks. Their sandwich was kept in a reusable plastic container and their carrot sticks were kept in a plastic bag in a reusable lunch bag with the apple. Blake has a plastic water bottle and paper napkins.
Blake's lunch includes one plastic bag, one plastic water bottle, one plastic water bottle cap, and 2 paper napkins.