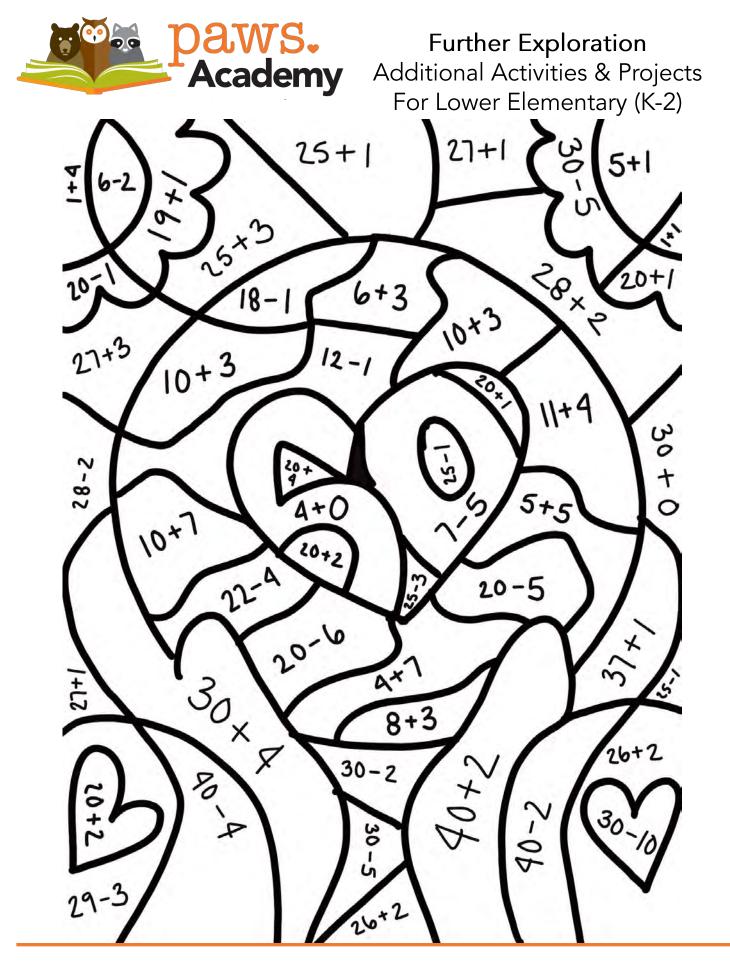

## Math Color by Number. 1-6 = yellow 7-12= blue 13-18= green 19-24= red 25-30=purple/pink 31-36=peach 37-42=brown