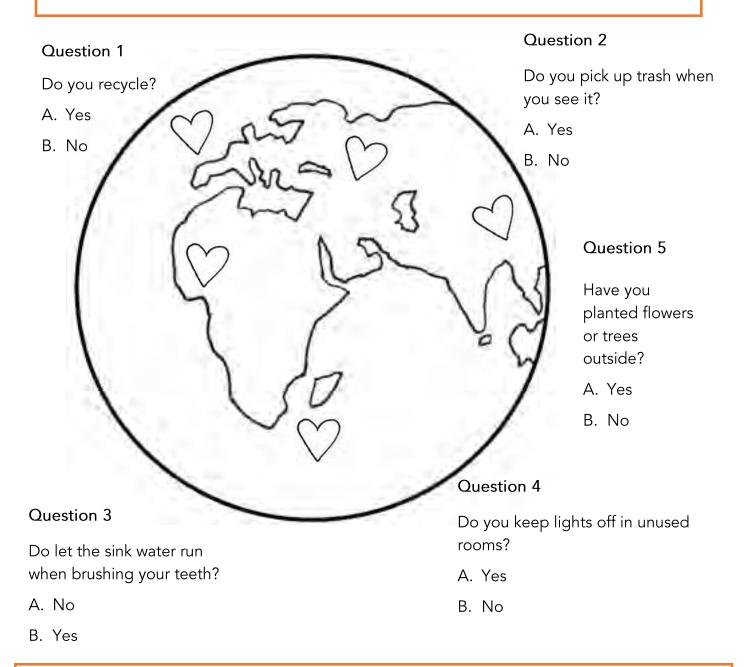

Answer each question by circling A or B. For every question you answered A, color a heart in green. For every question you answered B, color a heart in red.

The more green hearts you have, the kinder you are being to the Earth! If you have any red hearts, try to make them green in the future and you will be taking better care of the Earth.