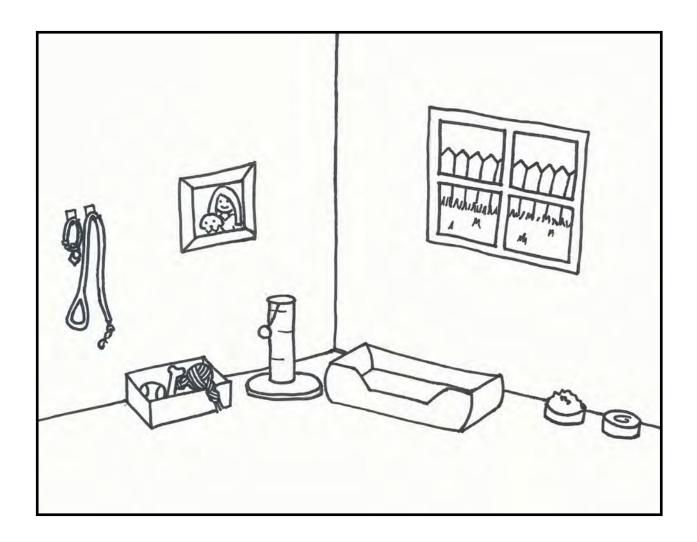

# Further Exploration Academy Additional Activities & Projects For Lower Elementary (K-2)

Find the basic needs of pets in the room. Fill out the equation at the bottom of the page as you find seven basic needs and you will get the last basic need. Feel free to color the room to make it your own!

\_\_\_\_\_+\_\_\_+\_\_\_+\_\_\_+\_\_\_+ = Respect

KEY: Food + Water + Shelter + Space + Oxygen + Family + Safety = Respect

For Lower Elementary (K-2)