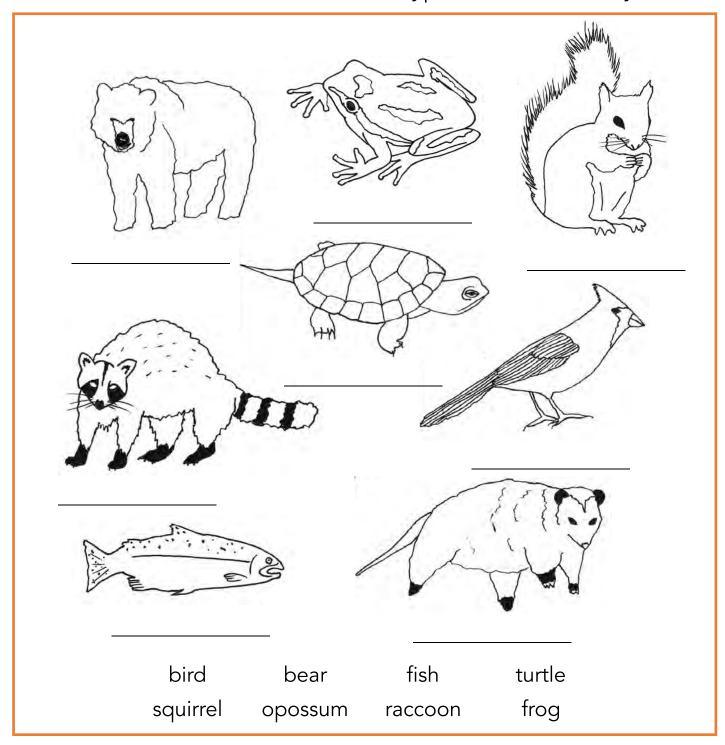

#### Science

Use the word bank to write in what type of wild animals you see.

#### Math

Count the number of wild animals you find in the picture on the coloring page.

| Number of W | ild Anımal | S |
|-------------|------------|---|
|-------------|------------|---|