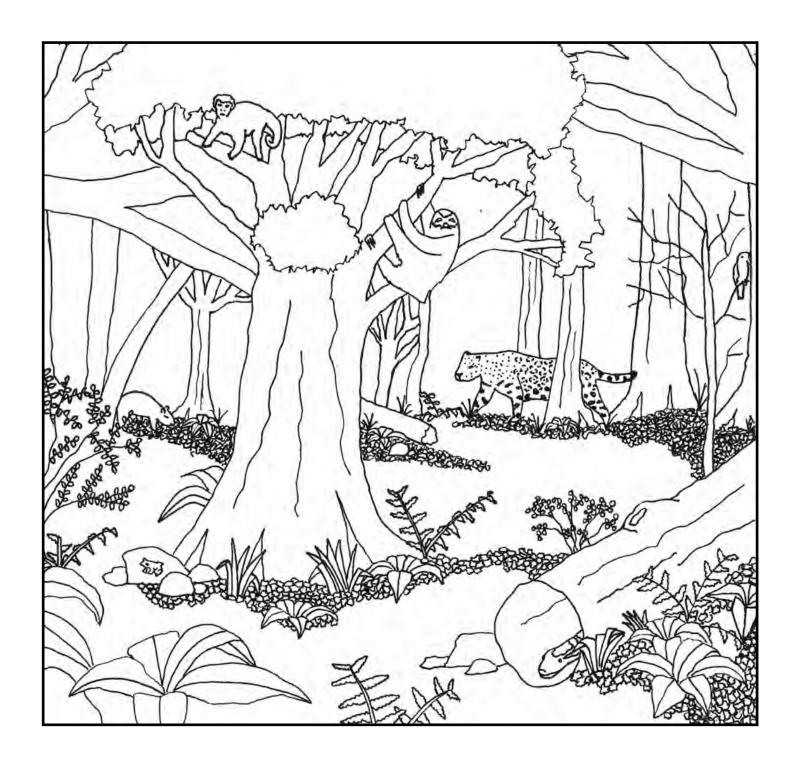

#### Math

Count the number of wild animals you find in the picture on the coloring page.

| Number of W | ild Anımal | S |
|-------------|------------|---|
|-------------|------------|---|

### **Coloring Page**

For Lower Elementary (K-2)