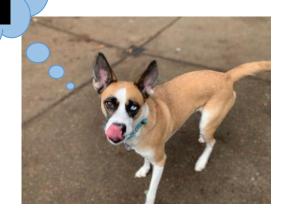

Name: BETTY

Species: Dog

Breed: Mixed

Age: 2 years

Size: Medium: 40 pounds

ID # A42311868

Ladies and Gentlemen....might you looking for your new BFF? Well, here she is! Introducing Beautiful, Bouncy, Busy Betty! She has one BLUE eye and one BROWN eye. She is amazing and unique!

Please

adopt me!

"Hi, my name is Betty! I love playing with toys. I weigh 40 pounds. I am 2 years old. I am looking for a new family. Please adopt me. I want a BFF. I am a good dog. Please give me another chance!"